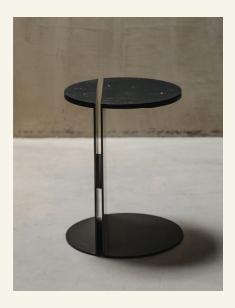

Half Nero Marquina

The HALF series of tables are the ultimate expression of elegance. With simple and architectural features, HALF is a multi-purpose side table that combines carefully selected colors with unique marble stones

Name Half Nero Marquina Category side table Designer Fábio Teixeira Year 2020

Materials & finishing Structure in steel gun metal lacquered and satin finish and mable top with honed matte finish.

Production details Marble and metal structure cut with high precision.

**Dimensions** (cm) H50 x Ø40 **Weight** (kg) approx 35

**Cleaning instructions** Wipe with a damp cloth, or just a soft dry cloth. Do not use any type of detergent that can mark the stone and metal.

Packaging dimensions (cm) H70 x L50 x W50 Packaging weight (kg) approx 45