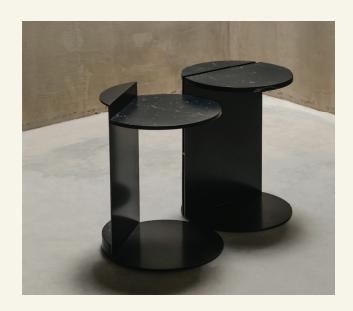

Half Nero Marquina

The HALF series of tables are the ultimate expression of elegance. With simple and architectural features, HALF is a multi-purpose side table that combines carefully selected colors with unique marble stones

Name Half Nero Marquina Category side table Designer Fábio Teixeira Year 2020

Materials & finishing Structure in steel gun metal lacquered and satin finish and mable top with honed matte finish.

Production details Marble and metal structure cut with high precision.