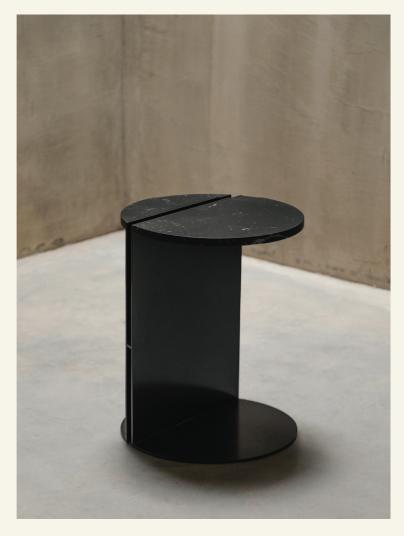

Half Nero Marquina

The HALF series of tables are the ultimate expression of elegance. With simple and architectural features, HALF is a multi-purpose side table that combines carefully selected colors with unique marble stones

Name Half Nero Marquina Category side table Designer Fábio Teixeira Year 2020

Materials & finishing Structure in steel gun metal lacquered and satin finish and mable top with honed matte finish.

Production details Marble and metal structure cut with high precision.

**Dimensions** (cm) H50 x Ø40 **Weight** (kg) approx 35

**Cleaning instructions** Wipe with a damp cloth, or just a soft dry cloth. Do not use any type of detergent that can mark the stone and metal.

Packaging dimensions (cm) H70 x L50 x W50 Packaging weight (kg) approx 45