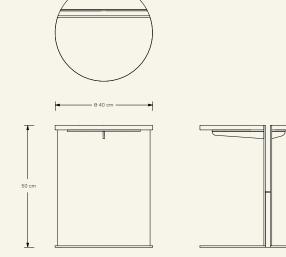

**Dimensions** (cm) H50 x Ø40 **Weight** (kg) approx 35

**Cleaning instructions** Wipe with a damp cloth, or just a soft dry cloth. Do not use any type of detergent that can mark the stone and metal.

Packaging dimensions (cm) H70 x L50 x W50 Packaging weight (kg) approx 45